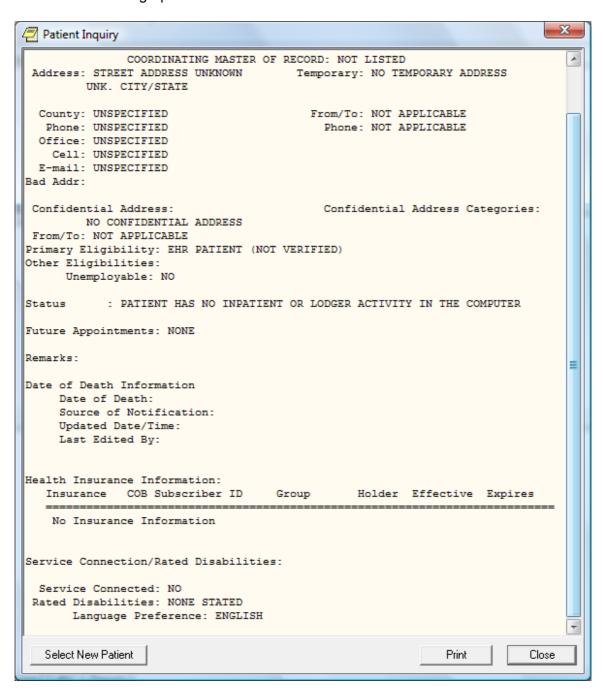

MOTHER'S MAIDEN NAME: DEAN,

Created on Jun 21, 2011@01:20:40 by User #9 (DG REGISTER PATIENT Option)

SERVICE CONNECTED?: NO

Created on Jun 21, 2011@01:20:20 by User #9 (DG REGISTER PATIENT Option)

PRIMARY ELIGIBILITY CODE: EHR PATIENT

Created on Jun 21, 2011@01:20:49 by User #9 (DG REGISTER PATIENT Option)

PRIMARY LONG ID: 357785 PRIMARY SHORT ID: 7785

PRELIMINARY CAUSE OF DEATH:

not dead

LANGUAGE PREFERENCE: ENGLISH

LOG IN DATE/TIME: JUN 21, 2011@01:24 STATUS: APPLICATION WITHOUT EXAM